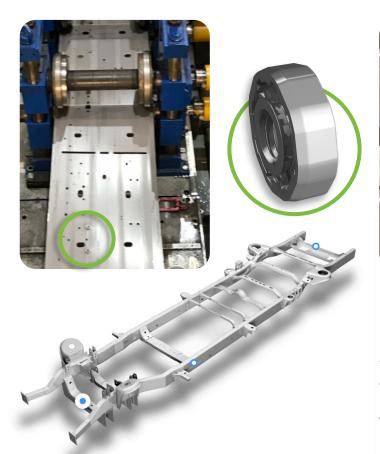

## PROFIL® Mechanically Attached Fasteners (MAF)

For In-Line Roll Forming Applications

Mechanically attached fasteners from PROFIL® are the superior performing alternative to welding – proven to streamline your manufacturing process and improve quality and reliability. Our unique, single-step installation makes PROFIL® fasteners the ideal choice for in-line roll forming applications.

## **Smart Alternative to Welding**

- Eliminate costly secondary operations required by traditional weld process
- No need to pre-pierce
- Remove need for multiple insertion passes
- Avoid weld splatter

## Achieve Finished Product Completely In-Line Roll Forming

- Fully automated placement
- Cost-effective for high-volume production
- Fast cycle time with strict tolerances
- Install one or several fasteners during roll-forming process