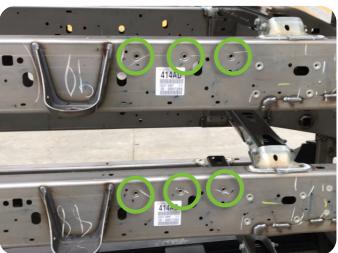

## **Smart Alternative to Welding**

- Eliminate costly secondary operations required by traditional weld process
- No need to pre-pierce
- Remove need for multiple insertion passes
- Avoid weld splatter

## Achieve Finished Product Completely In-Line Roll Forming

- Fully automated placement
- Cost-effective for high-volume production
- Fast cycle time with strict tolerances
- Install one or several fasteners during roll-forming process